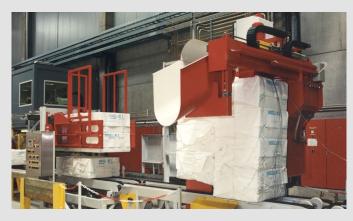

## Pulp Bale Systems

Storing

Dewiring

Transporting

FMW offers fully automatic process solutions, from receiving to the pulper: Unit dewiring and destacking as well as single bale dewiring

## Fully automatic dewiring of all commercial pulp grades and dimensions

- Maximum safety
- Best raw material preparation
- Maximum automation
- Highest efficiency/feasibility
- Capacity up to 1.200 bdt/h
- All systems with PLC
- Inline metal detector with failure queue conveyor
- Storage of different pulp grades
- Recipe-controlled mixture of pulp bales
- PLC/DCS-control for full integration with control system of the entire mill
- Units 6/8 with integrated wire coiler
- As well as multi-directionally wired single pulp bales