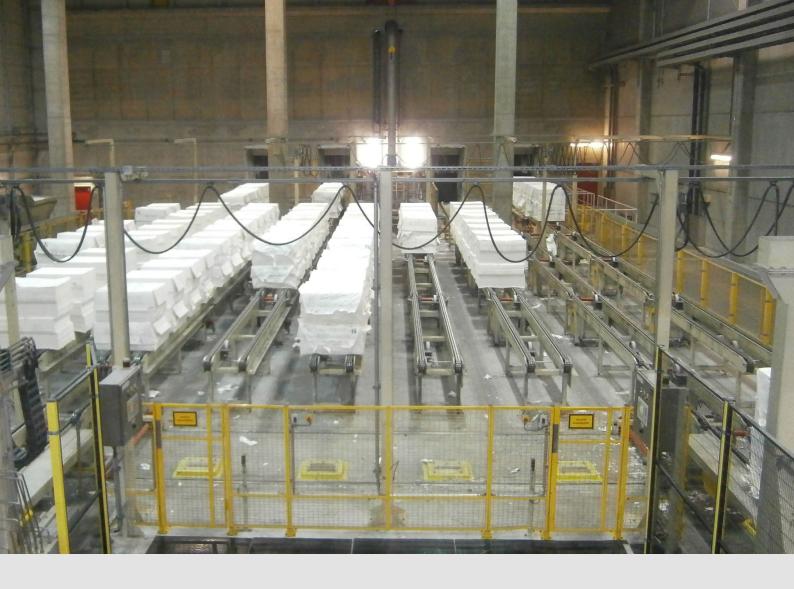

## Pulp Bale Systems

Storing

Dewiring

Transporting

FMW offers fully automatic process solutions, from receiving to the pulper: Unit dewiring and destacking as well as single bale dewiring

## Fully automatic dewiring of all commercial pulp grades and dimensions

- Maximum safety
- Best raw material preparation
- Maximum automation
- Highest efficiency/feasibility
- Capacity up to 1.200 bdt/h
- All systems with PLC
- Inline metal detector with failure queue conveyor
- Storage of different pulp grades
- Recipe-controlled mixture of pulp bales
- PLC/DCS-control for full integration with control system of the entire mill
- Units 6/8 with integrated wire coiler
- As well as multi-directionally wired single pulp bales