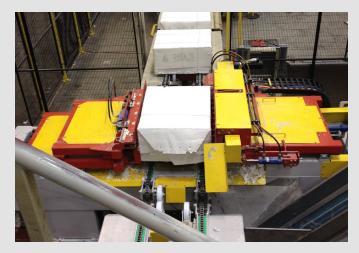

## Pulp Bale Systems

Storing

Dewiring

Transporting

FMW offers fully automatic process solutions, from receiving to the pulper: Unit dewiring and destacking as well as single bale dewiring

## Fully automatic dewiring of all commercial pulp grades and dimensions

- Maximum safety
- Best raw material preparation
- Maximum automation
- Highest efficiency/feasibility
- Capacity up to 1.200 bdt/h
- All systems with PLC
- Inline metal detector with failure queue conveyor
- Storage of different pulp grades
- Recipe-controlled mixture of pulp bales
- PLC/DCS-control for full integration with control system of the entire mill
- Units 6/8 with integrated wire coiler
- As well as multi-directionally wired single pulp bales