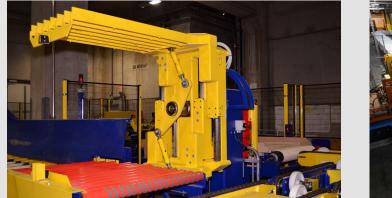

## Pulp Bale Systems

Storing

Dewiring

Transporting

FMW offers fully automatic process solutions, from receiving to the pulper: Unit dewiring and destacking as well as single bale dewiring

## Fully automatic dewiring of all commercial pulp grades and dimensions

- Maximum safety
- Best raw material preparation
- Maximum automation
- Highest efficiency/feasibility
- Capacity up to 1.200 bdt/h
- All systems with PLC
- Inline metal detector with failure queue conveyor
- Storage of different pulp grades
- Recipe-controlled mixture of pulp bales
- PLC/DCS-control for full integration with control system of the entire mill
- Units 6/8 with integrated wire coiler
- As well as multi-directionally wired single pulp bales