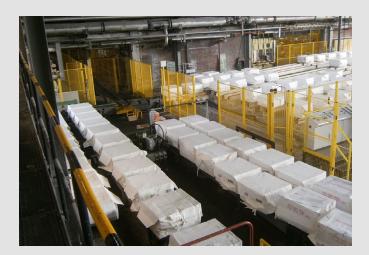

## Pulp Bale Systems

Storing

Dewiring

Transporting

FMW offers fully automatic process solutions, from receiving to the pulper: Unit dewiring and destacking as well as single bale dewiring

## Fully automatic dewiring of all commercial pulp grades and dimensions

- Maximum safety
- Best raw material preparation
- Maximum automation
- Highest efficiency/feasibility
- Capacity up to 1.200 bdt/h
- All systems with PLC
- Inline metal detector with failure queue conveyor
- Storage of different pulp grades
- Recipe-controlled mixture of pulp bales
- PLC/DCS-control for full integration with control system of the entire mill
- Units 6/8 with integrated wire coiler
- As well as multi-directionally wired single pulp bales