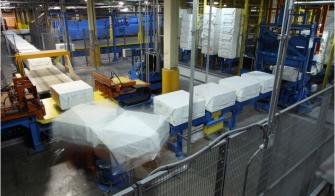

## Pulp Bale Systems

Storing

Dewiring

Transporting

FMW offers fully automatic process solutions, from receiving to the pulper: Unit dewiring and destacking as well as single bale dewiring

## Fully automatic dewiring of all commercial pulp grades and dimensions

- Maximum safety
- Best raw material preparation
- Maximum automation
- Highest efficiency/feasibility
- Capacity up to 1.200 bdt/h
- All systems with PLC
- Inline metal detector with failure queue conveyor
- Storage of different pulp grades
- Recipe-controlled mixture of pulp bales
- PLC/DCS-control for full integration with control system of the entire mill
- Units 6/8 with integrated wire coiler
- As well as multi-directionally wired single pulp bales