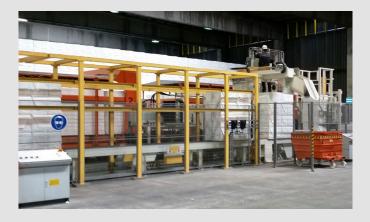

## Pulp Bale Systems

Storing

Dewiring

Transporting

FMW offers fully automatic process solutions, from receiving to the pulper: Unit dewiring and destacking as well as single bale dewiring

## Fully automatic dewiring of all commercial pulp grades and dimensions

- Maximum safety
- Best raw material preparation
- Maximum automation
- Highest efficiency/feasibility
- Capacity up to 1.200 bdt/h
- All systems with PLC
- Inline metal detector with failure queue conveyor
- Storage of different pulp grades
- Recipe-controlled mixture of pulp bales
- PLC/DCS-control for full integration with control system of the entire mill
- Units 6/8 with integrated wire coiler
- As well as multi-directionally wired single pulp bales