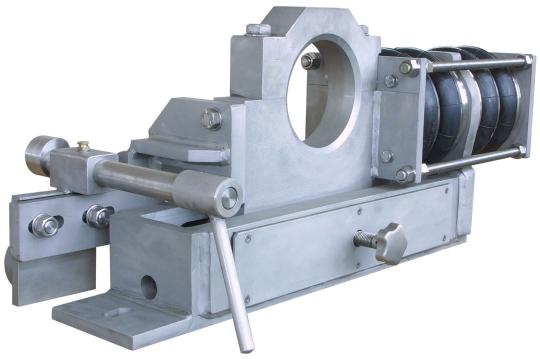

# **REGULATORS RR SERIES**

The RR Regulator series, is designed to be used in all section of the paper machine when it is necessary to control the side sliding of wires and felts.

The production of this equipment has been designed with the aim of optimizing the production process: each regulator is studied and positioned to maximize the efficiency of the system.

## **Misalignment Device**

For any equipment it is possible to insert mechanical motorized misalignment device of the regulator roll, which through a screw jack, provide a measurement of the fixed roll misalignment by remote control panel.

The misalignment Device can be installed:

- Separately (on the tender side)
- Integrated into the regulator ( easier and faster maintenance )