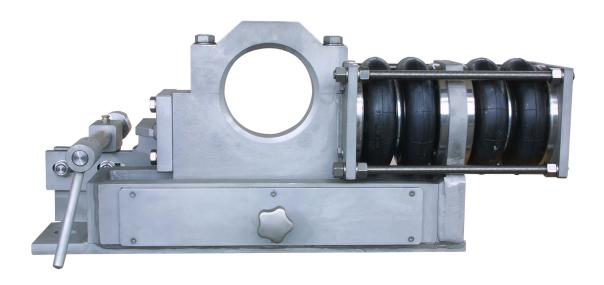

# **REGULATORS RR SERIES**

The RR Regulator series, is designed to be used in all section of the paper machine when it is necessary to control the side sliding of wires and felts.

The production of this equipment has been designed with the aim of optimizing the production process: each regulator is studied and positioned to maximize the efficiency of the system.

## **Misalignment Device**

For any equipment it is possible to insert mechanical motorized misalignment device of the regulator roll, which through a screw jack, provide a measurement of the fixed roll misalignment by remote control panel.

The misalignment Device can be installed:

- Separately (on the tender side)
- Integrated into the regulator ( easier and faster maintenance )