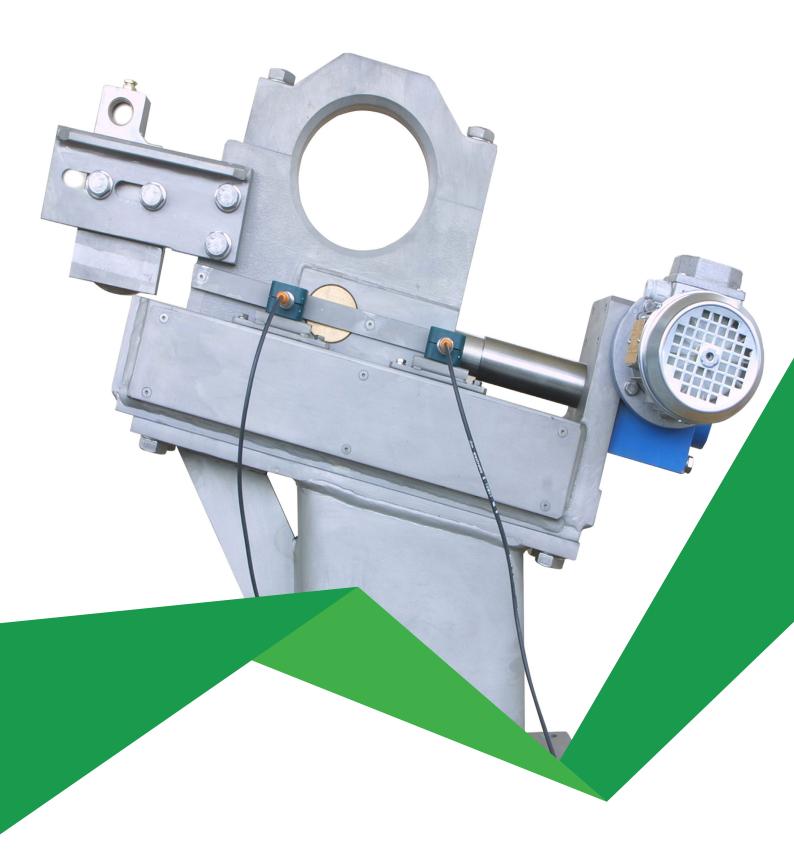

# **REGULATORS RR SERIES**

The RR Regulator series, is designed to be used in all section of the paper machine when it is necessary to control the side sliding of wires and felts.

The production of this equipment has been designed with the aim of optimizing the production process: each regulator is studied and positioned to maximize the efficiency of the system.

## **Misalignment Device**

For any equipment it is possible to insert mechanical motorized misalignment device of the regulator roll, which through a screw jack, provide a measurement of the fixed roll misalignment by remote control panel.

The misalignment Device can be installed:

- Separately (on the tender side)
- Integrated into the regulator ( easier and faster maintenance )