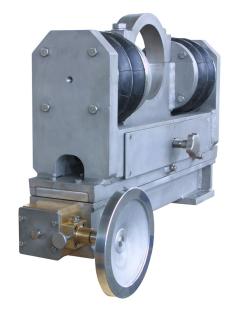

# **REGULATORS RR SERIES**

The RR Regulator series, is designed to be used in all section of the paper machine when it is necessary to control the side sliding of wires and felts.

The production of this equipment has been designed with the aim of optimizing the production process: each regulator is studied and positioned to maximize the efficiency of the system.

## **Misalignment Device**

For any equipment it is possible to insert mechanical motorized misalignment device of the regulator roll, which through a screw jack, provide a measurement of the fixed roll misalignment by remote control panel.

The misalignment Device can be installed:

- Separately (on the tender side)
- Integrated into the regulator ( easier and faster maintenance )