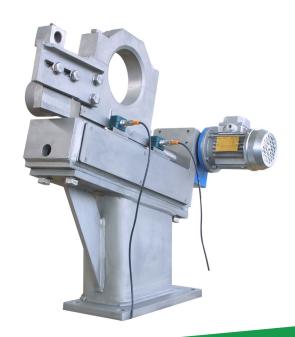

# **REGULATORS RR SERIES**

The RR Regulator series, is designed to be used in all section of the paper machine when it is necessary to control the side sliding of wires and felts.

The production of this equipment has been designed with the aim of optimizing the production process: each regulator is studied and positioned to maximize the efficiency of the system.

## **Misalignment Device**

For any equipment it is possible to insert mechanical motorized misalignment device of the regulator roll, which through a screw jack, provide a measurement of the fixed roll misalignment by remote control panel.

The misalignment Device can be installed:

- Separately (on the tender side)
- Integrated into the regulator ( easier and faster maintenance )