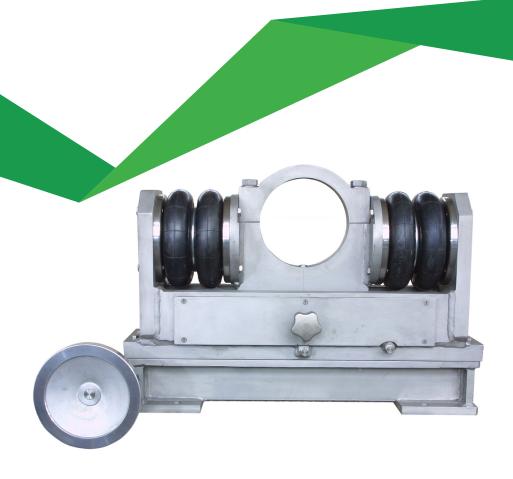

# **REGULATORS RR SERIES**

The RR Regulator series, is designed to be used in all section of the paper machine when it is necessary to control the side sliding of wires and felts.

The production of this equipment has been designed with the aim of optimizing the production process: each regulator is studied and positioned to maximize the efficiency of the system.

#### Design

- symmetrical design
- asymmetrical design (to allow assembly of the doctor on the regulator roll),

#### Material

- stainless steel ( fourdrinier machine or press section )
- carbon steel ( dry ends )

2 REGULATORS