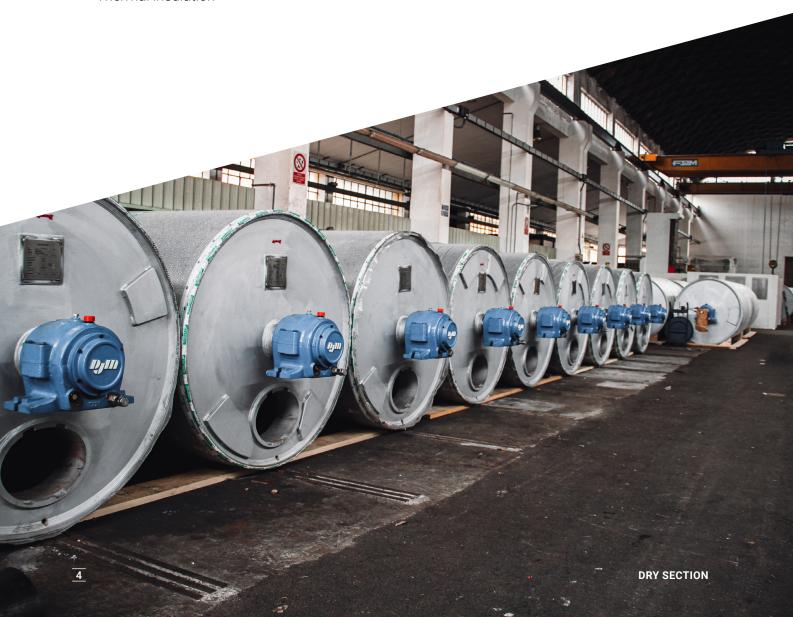

## **DJM Dryers**

Moreover De Iuliis produces his own dryers.

The DJM Dryer is a modern **steel made** dryer, that compared to traditional cast iron ones ensures:

- Energy cost savings
- Useful width increasing
- Reduction of wet edge problems during paper drying.
- Safety increasing
- Maintenance reducing

All dryers are 100% made in Italy, and guarantee maximum quality and safety standards:

- Shell and welding ultrasonic inspection
- · Dimensional inspections after manufacturing
- Quality certificate for all used material
- Thermal treatment
- PED Standards and certification

DJM dryer can be supplied complete with:

- Turbulence bars to increase cylinder drying capacity
- Oil lubricated bearings housings
- · Rotary joint with flanged assembly.
- Thermal insulation