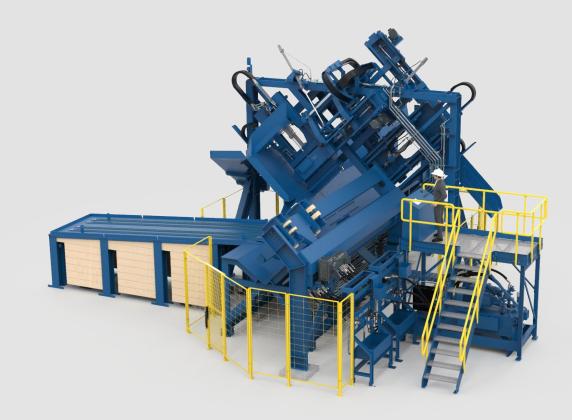

## Crosswire Extractor CWE-1200

Our unique solution for dewiring of crosswise wired mixed plastic bales

Capacity 80 bales/h (up to 120 to/h) Bale weight max. 1500 kg

Dewiring efficiency min. 90 %

Plant availability min. 99 %

Together with our partners and clients we constantly push the progress of the recycling industry in terms of efficiency and sustainability. The latest proof for that is our Crosswire Extractor CWE-1200.