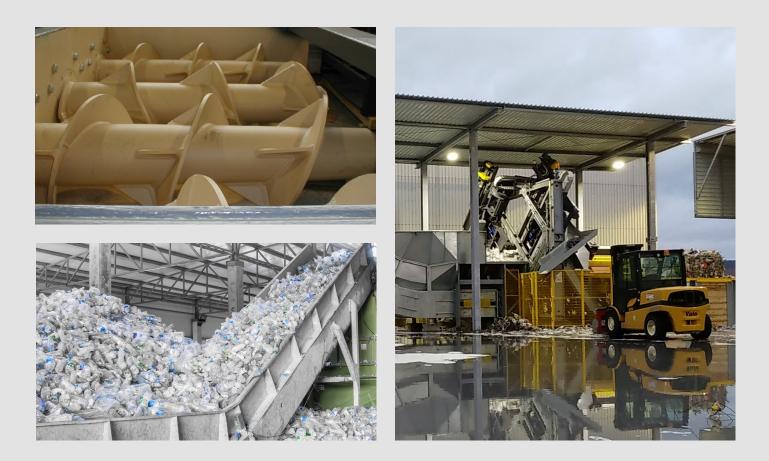

## Crosswire Extractor CWE-1200

Our unique solution for dewiring of crosswise wired mixed plastic bales

Capacity 80 bales/h (up to 120 to/h) Bale weight max. 1500 kg

Dewiring efficiency min. 90 %

Plant availability min. 99 %

Together with our partners and clients we constantly push the progress of the recycling industry in terms of efficiency and sustainability. The latest proof for that is our Crosswire Extractor CWE-1200.

Additionally FMW offers solutions for bale breaking and any kind of conveyor technology.

Pa

Ener

Recycling

pboard Other indust

FMW Förderanlagen GmbH 3062 Kirchstetten 100 Austria T +43 (0) 2743 8245 0 E welcome@fmw.co.at