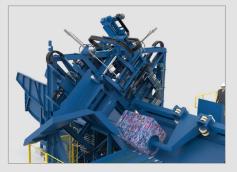

## Crosswire Extractor CWE-1200

Our unique solution for dewiring of crosswise wired mixed plastic bales

Capacity 80 bales/h (up to 120 to/h) Bale weight max. 1500 kg

Dewiring efficiency min. 90 %

Plant availability min. 99 %

Together with our partners and clients we constantly push the progress of the recycling industry in terms of efficiency and sustainability. The latest proof for that is our Crosswire Extractor CWE-1200.